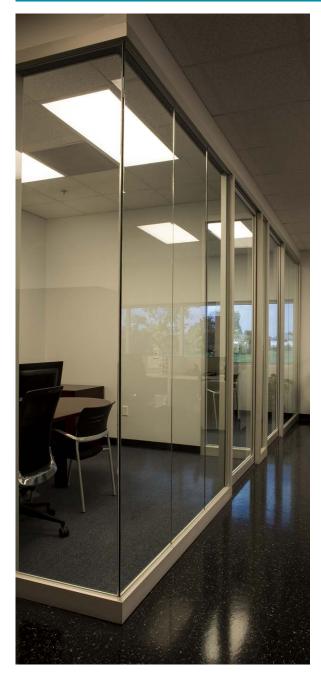

## Maximize Your Space

Frameworks SlimLine Series is an office front system with minimal profiles providing maximum office space. The system is ideal to fit prefabbed wall panels of 2-1/4" thickness or can be mounted to setting channels as a demountable option, making it a great fit for open plan spaces such as offices, schools and laboratories. The versatile frame will accommodate swinging or sliding aluminum stile and rail doors as well as wood door options. Customize the SlimLine Series to fit your needs with various corner posts and intermediate mullions.

## Features and options:

- 1-1/2" Face profile with optional 4" at base
- Available in all standard finishes or custom colors
- Accommodates single doors up to 4'0" x 10'0", and 8'0" x 10'0" pairs
- Maximum window height of 12'0"
- Intermediate vertical and horizontal mullions
- Various corner posts
- Offset glazing channel accommodates 1/4" to 1/2" thick glass