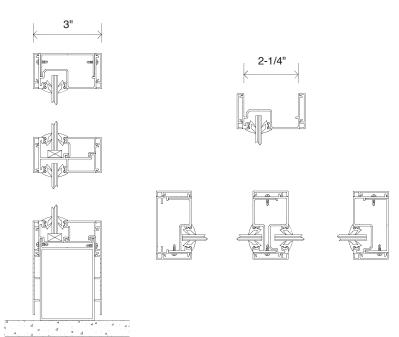

## Maximize Your Space

Frameworks SlimLine Series is an office front system with minimal profiles providing maximum office space. The system is ideal to fit prefabbed wall panels of 2-1/4" thickness or can be mounted to setting channels as a demountable option, making it a great fit for open plan spaces such as offices, schools and laboratories. The versatile frame will accommodate swinging or sliding aluminum stile and rail doors as well as wood door options. Customize the SlimLine Series to fit your needs with various corner posts and intermediate mullions.

## Features and options:

- 1-1/2" Face profile with optional 4" at base
- Available in all standard finishes or custom colors
- Accommodates single doors up to 4'0" x 10'0", and 8'0" x 10'0" pairs
- Maximum window height of 12'0"
- Intermediate vertical and horizontal mullions
- Various corner posts
- Offset glazing channel accommodates 1/4" to 1/2" thick glass