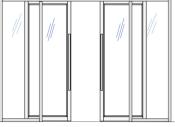

## FRAMEWORKS Slim Slider

Sidelight Mullion

Glass Jamb

Sliding Door Track

Sliding Door Jamb

## Sleek, contemporary security of office fronts

Frameworks Slim Slider provides privacy and secures office fronts in a sleek, contemporary design that contributes valuable daylighting for the space. The door and frame opening consists of a top hung sliding door track and sidelight capable of spanning the full office front. Corner conditions can be added to use the framing system as the return of adjacent walls. Frameworks Narrow Stile doors glide smoothly and quietly with profiles that match that of the aesthetic elements of the frame.

Slider with Sidelite

Pair Sliders with 2 sidelites

Window wall / Office Front Wall