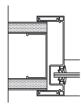

## FRAMEWORKS Slim Slider

Sidelight Mullion

Glass Jamb

Sliding Door Track

Sliding Door Jamb

## Sleek, contemporary security of office fronts

Frameworks Slim Slider provides privacy and secures office fronts in a sleek, contemporary design that contributes valuable daylighting for the space. The door and frame opening consists of a top hung sliding door track and sidelight capable of spanning the full office front. Corner conditions can be added to use the framing system as the return of adjacent walls. Frameworks Narrow Stile doors glide smoothly and quietly with profiles that match that of the aesthetic elements of the frame.