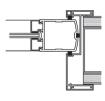

## FRAMEWORKS Slim Slider

Sidelight Mullion

Glass Jamb

Sliding Door Track

Sliding Door Jamb

## Sleek, contemporary security of office fronts

Frameworks Slim Slider provides privacy and secures office fronts in a sleek, contemporary design that contributes valuable daylighting for the space. The door and frame opening consists of a top hung sliding door track and sidelight capable of spanning the full office front. Corner conditions can be added to use the framing system as the return of adjacent walls. Frameworks Narrow Stile doors glide smoothly and quietly with profiles that match that of the aesthetic elements of the frame.