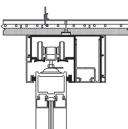

## FRAMEWORKS Slim Slider

Sidelight Mullion

Glass Jamb

Sliding Door Track

Sliding Door Jamb

## Sleek, contemporary security of office fronts

Frameworks Slim Slider provides privacy and secures office fronts in a sleek, contemporary design that contributes valuable daylighting for the space. The door and frame opening consists of a top hung sliding door track and sidelight capable of spanning the full office front. Corner conditions can be added to use the framing system as the return of adjacent walls. Frameworks Narrow Stile doors glide smoothly and quietly with profiles that match that of the aesthetic elements of the frame.