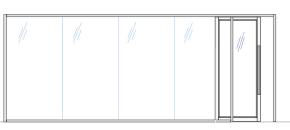

## FRAMEWORKS Slim Slider

Sidelight Mullion

Glass Jamb

Sliding Door Track

Sliding Door Jamb

## Sleek, contemporary security of office fronts

Frameworks Slim Slider provides privacy and secures office fronts in a sleek, contemporary design that contributes valuable daylighting for the space. The door and frame opening consists of a top hung sliding door track and sidelight capable of spanning the full office front. Corner conditions can be added to use the framing system as the return of adjacent walls. Frameworks Narrow Stile doors glide smoothly and quietly with profiles that match that of the aesthetic elements of the frame.

Slider with Sidelite

Pair Sliders with 2 sidelites

Window wall / Office Front Wall