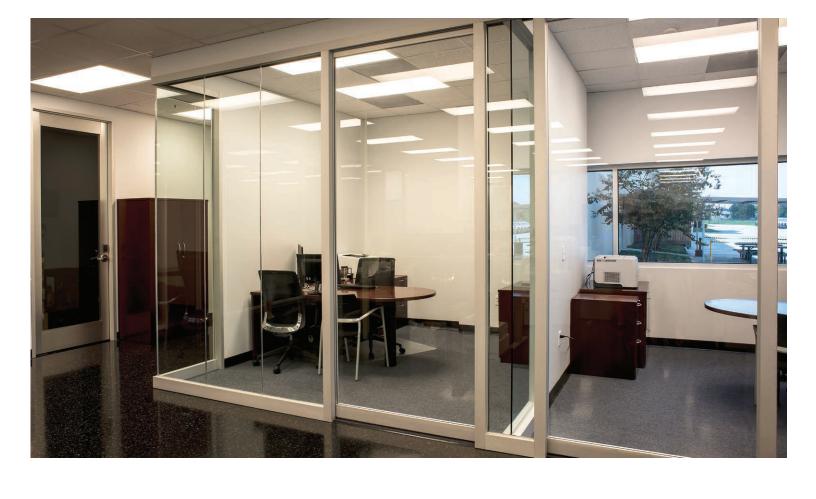

## Sleek, contemporary security of office fronts

Frameworks Slim Slider provides privacy and secures office fronts in a sleek, contemporary design that contributes valuable daylighting for the space. The door and frame opening consists of a top hung sliding door track and sidelight capable of spanning the full office front. Corner conditions can be added to use the framing system as the return of adjacent walls. Frameworks Narrow Stile doors glide smoothly and quietly with profiles that match that of the aesthetic elements of the frame.