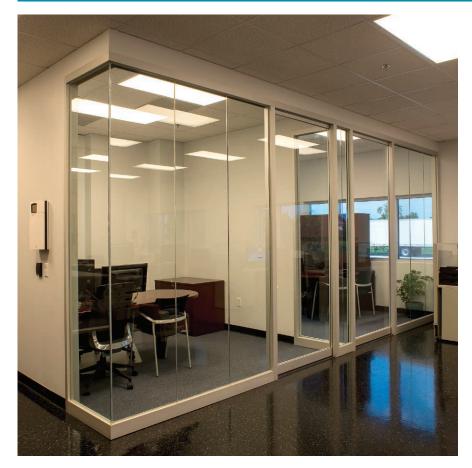

## Sleek, contemporary security of office fronts

Frameworks Slim Slider provides privacy and secures office fronts in a sleek, contemporary design that contributes valuable daylighting for the space. The door and frame opening consists of a top hung sliding door track and sidelight capable of spanning the full office front. Corner conditions can be added to use the framing system as the return of adjacent walls. Frameworks Narrow Stile doors glide smoothly and quietly with profiles that match that of the aesthetic elements of the frame.

Slider with Sidelite

Pair Sliders with 2 sidelites

Window wall / Office Front Wall