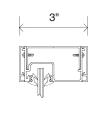

## Features and options:

- 1-1/2" Face profile with optional 4" at base
- Available in all standard finishes or custom colors
- Accommodates single doors up to 4'0" x 10'0", and 8'0" x 10'0" pairs
- Maximum window height of 12'0"
- Intermediate vertical mullions
- Various corner posts
- Offset glazing channel accommodates 1/4" to 1/2" thick glass