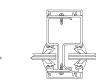

## Maximize Your Space

Frameworks SlimLine Series is an office front system with minimal profiles providing maximum office space. The system is ideal to fit prefabbed wall panels of 2-1/4" thickness or can be mounted to setting channels as a demountable option, making it a great fit for open plan spaces such as offices, schools and laboratories. The versatile frame will accommodate swinging or sliding aluminum stile and rail doors as well as wood door options. Customize the SlimLine Series to fit your needs with various corner posts and intermediate mullions.

## Features and options:

- 1-1/2" Face profile with optional 4" at base
- Available in all standard finishes or custom colors
- Accommodates single doors up to 4'0" x 10'0", and 8'0" x 10'0" pairs
- Maximum window height of 12'0"
- Intermediate vertical mullions
- Various corner posts
- Offset glazing channel accommodates 1/4" to 1/2" thick glass