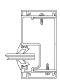

## Maximize Your Space

Frameworks SlimLine Series is an office front system with minimal profiles providing maximum office space. The system is ideal to fit prefabbed wall panels of 2-1/4" thickness or can be mounted to setting channels as a demountable option, making it a great fit for open plan spaces such as offices, schools and laboratories. The versatile frame will accommodate swinging or sliding aluminum stile and rail doors as well as wood door options. Customize the SlimLine Series to fit your needs with various corner posts and intermediate mullions.

## Features and options:

- 1-1/2" Face profile with optional 4" at base
- Available in all standard finishes or custom colors
- Accommodates single doors up to 4'0" x 10'0", and 8'0" x 10'0" pairs
- Maximum window height of 12'0"
- Intermediate vertical mullions
- Various corner posts
- Offset glazing channel accommodates 1/4" to 1/2" thick glass