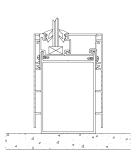

## Features and options:

- 1-1/2" Face profile with optional 4" at base
- Available in all standard finishes or custom colors
- Accommodates single doors up to 4'0" x 10'0", and 8'0" x 10'0" pairs
- Maximum window height of 12'0"
- Intermediate vertical mullions
- Various corner posts
- Offset glazing channel accommodates 1/4" to 1/2" thick glass