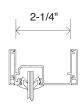

## Maximize Your Space

Frameworks SlimLine Series is an office front system with minimal profiles providing maximum office space. The system is ideal to fit prefabbed wall panels of 2-1/4" thickness or can be mounted to setting channels as a demountable option, making it a great fit for open plan spaces such as offices, schools and laboratories. The versatile frame will accommodate swinging or sliding aluminum stile and rail doors as well as wood door options. Customize the SlimLine Series to fit your needs with various corner posts and intermediate mullions.