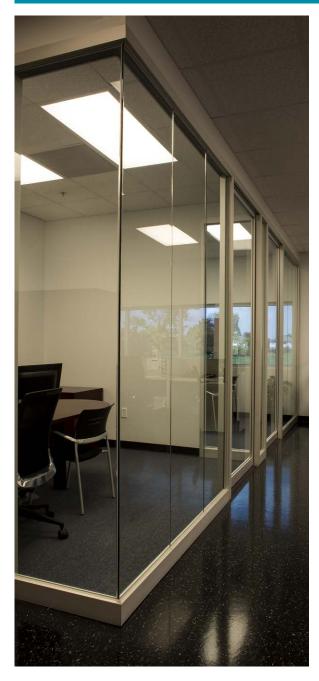

## Maximize Your Space

Frameworks SlimLine Series is an office front system with minimal profiles providing maximum office space. The system is ideal to fit prefabbed wall panels of 2-1/4" thickness or can be mounted to setting channels as a demountable option, making it a great fit for open plan spaces such as offices, schools and laboratories. The versatile frame will accommodate swinging or sliding aluminum stile and rail doors as well as wood door options. Customize the SlimLine Series to fit your needs with various corner posts and intermediate mullions.

## Features and options:

- 1-1/2" Face profile with optional 4" at base
- Available in all standard finishes or custom colors
- Accommodates single doors up to 4'0" x 10'0", and 8'0" x 10'0" pairs
- Maximum window height of 12'0"
- Intermediate vertical mullions
- Various corner posts
- Offset glazing channel accommodates 1/4" to 1/2" thick glass